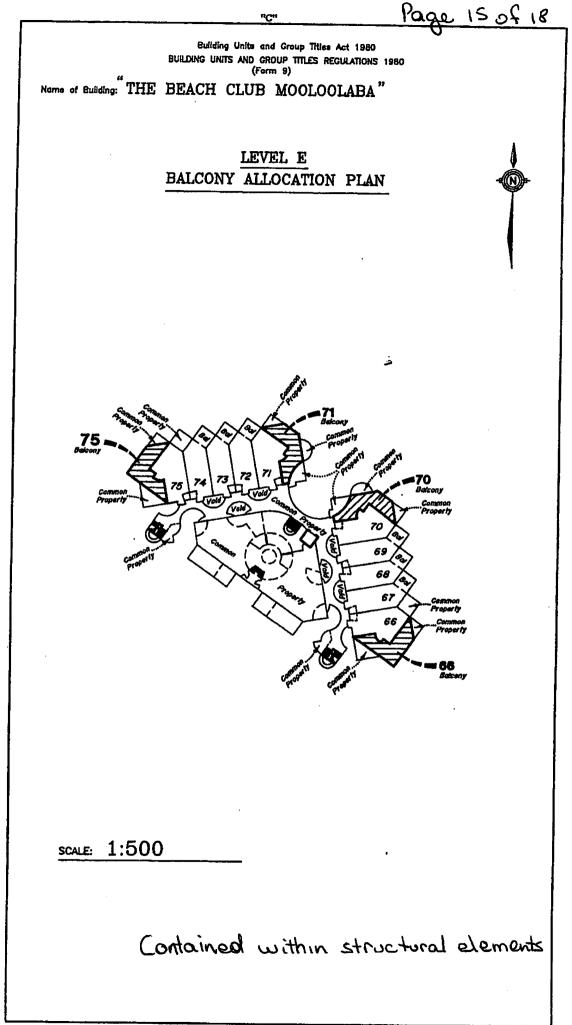

#### EXCLUSIVE USE - COURTYARD/BALCONY

- The proprietor for the time being of lots 15,17,18,19,21,46,59,60,65,66,70,71, and 75 shall have the privilege 12. of the exclusive use and enjoyment for a courtyard/balcony facility of that part for the common property as is delineated and which has the same number corresponding with the lot number in the plans annexed marked "A", "B" and "C" on the following conditions:
  - the proprietor shall not construct any permanent structure on the exclusive use area without first (i) obtaining a written consent of the Committee of the Body Corporate;
  - The proprietor must allow the resident manager or any other person authorized by the Committee of the (ii) Body Corporate access to the exclusive use area at all times through the lot to enable the resident manager or such other person to inspect and maintain the area;
  - The proprietor must, at his own cost, keep the area in a neat and tidy condition and otherwise maintain (iii) the area.

### SCHEDULE E ALLOCATION OF EXCLUSIVE USE AREA

| LOT ON PLAN          | EXCLUSIVE USE AREA                            | PURPOSE OF USE    | BY- LAW<br>REFERENCE |
|----------------------|-----------------------------------------------|-------------------|----------------------|
| Lot 15 on BUP 105598 | Area 15 on level B on sketch plan<br>"A"      | Courtyard/Balcony | By-law 12            |
| Lot 17 on BUP 105598 | Area 17 on level B on sketch plan<br>"A"      | Courtyard/Balcony | By-law 12            |
| Lot 18 on BUP 105598 | Area 18 on level B on sketch plan<br>"A"      | Courtyard/Balcony | By-law 12            |
| Lot 19 on BUP 105598 | Area 19 on level B on sketch plan<br>"A"      | Courtyard/Balcony | By-law 12            |
| Lot 21 on BUP 105598 | Area 21 on level B on sketch plan<br>"A"      | Courtyard/Balcony | By-law 12            |
| Lot 46 on BUP 105598 | Area 46 on level D on sketch plan<br>"B"      | Courtyard/Balcony | By-law 12            |
| Lot 59 on BUP 105598 | Area 59 on level D on sketch plan<br>"B"      | Courtyard/Balcony | By-law 12            |
| Lot 60 on BUP 105598 | Area 60 on level D on sketch plan<br>"B"      | Courtyard/Balcony | By-law 12            |
| Lot 65 on BUP 105598 | Area 65 on level D on sketch plan<br>"B"      | Courtyard/Balcony | By-law 12            |
| Lot 66 on BUP 105598 | Area 66 on level E on sketch plan             | Courtyard/Balcony | By-law 12            |
| Lot 70 on BUP 105598 | Area 70 on level E on sketch plan             | Courtyard/Balcony | By-law 12            |
| Lot 71 on BUP 105598 | Area 71 on level E on sketch plan<br>"B" "C " | Courtyard/Balcony | By-law 12            |
| Lot 75 on BUP 105598 | Area 75 on level E on sketch plan             | Courtyard/Balcony | By-law 12            |
| Lot 1 on BUP 105598  | Area 1 on level A on sketch plan •<br>"D"     | Carparking        | By-law 13.1          |
| Lot 2 on BUP 105598  | Area 2 on level A on sketch plan<br>"D"       | Carparking        | By-law 13.1          |
| Lot 3 on BUP 105598  | Area 3 on level A on sketch plan<br>"D"       | Carparking        | By-law 13.1          |
| Lot 4 on BUP 105598  | Area 4 on level A on sketch plan<br>"D"       | Carparking        | By-law 13.1          |
| Lot 5 on BUP 105598  | Area 5 on level A on sketch plan<br>"D"       | Carparking        | By-law 13.1          |
| Lot 6 on BUP 105598  | Area 6 on level A on sketch plan<br>"D"       | Carparking        | By-law 13.1          |
| Lot 7 on BUP 105598  | Area 7 on level A on sketch plan<br>"D"       | Carparking        | By-law 13.1          |
| Lot 8 on BUP 105598  | Area 8 on level A on sketch plan<br>"D"       | Carparking        | By-law 13.1          |
|                      |                                               |                   |                      |