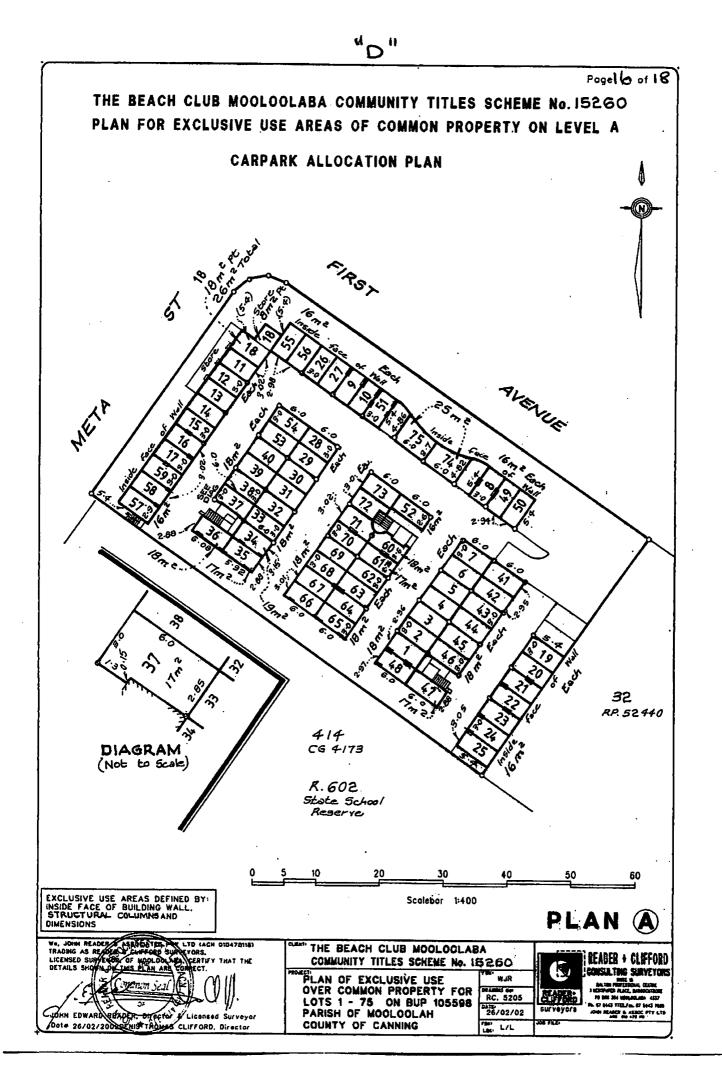

#### EXCLUSIVE USE - CAR PARKING AND STORAGE

- 13.1 The proprietor for the time being of each lot shall have the special privilege of the exclusive use and enjoyment for a car parking facility and storage of that part of the common property as is delineated and which has the same number corresponding with the lot number on the plan annexed marked "D" on the following conditions:-
  - The proprietor shall not construct any permanent structure on the exclusive use area without first **(i)** obtaining the written consent of the committee of the Body Corporate.
  - The proprietor must allow the resident manager or any other such person authorized by the committee (ii) of the body corporate access to the exclusive use area at all times to enable the Resident Manager or such other person to inspect and maintain the area.

### SCHEDULE E ALLOCATION OF EXCLUSIVE USE AREA

| LOT ON PLAN          | EXCLUSIVE USE AREA                            | PURPOSE OF USE    | BY- LAW<br>REFERENCE |
|----------------------|-----------------------------------------------|-------------------|----------------------|
| Lot 15 on BUP 105598 | Area 15 on level B on sketch plan<br>"A"      | Courtyard/Balcony | By-law 12            |
| Lot 17 on BUP 105598 | Area 17 on level B on sketch plan<br>"A"      | Courtyard/Balcony | By-law 12            |
| Lot 18 on BUP 105598 | Area 18 on level B on sketch plan<br>"A"      | Courtyard/Balcony | By-law 12            |
| Lot 19 on BUP 105598 | Area 19 on level B on sketch plan<br>"A"      | Courtyard/Balcony | By-law 12            |
| Lot 21 on BUP 105598 | Area 21 on level B on sketch plan<br>"A"      | Courtyard/Balcony | By-law 12            |
| Lot 46 on BUP 105598 | Area 46 on level D on sketch plan<br>"B"      | Courtyard/Balcony | By-law 12            |
| Lot 59 on BUP 105598 | Area 59 on level D on sketch plan<br>"B"      | Courtyard/Balcony | By-law 12            |
| Lot 60 on BUP 105598 | Area 60 on level D on sketch plan<br>"B"      | Courtyard/Balcony | By-law 12            |
| Lot 65 on BUP 105598 | Area 65 on level D on sketch plan<br>"B"      | Courtyard/Balcony | By-law 12            |
| Lot 66 on BUP 105598 | Area 66 on level E on sketch plan             | Courtyard/Balcony | By-law 12            |
| Lot 70 on BUP 105598 | Area 70 on level E on sketch plan             | Courtyard/Balcony | By-law 12            |
| Lot 71 on BUP 105598 | Area 71 on level E on sketch plan<br>"B" "C " | Courtyard/Balcony | By-law 12            |
| Lot 75 on BUP 105598 | Area 75 on level E on sketch plan             | Courtyard/Balcony | By-law 12            |
| Lot 1 on BUP 105598  | Area 1 on level A on sketch plan •<br>"D"     | Carparking        | By-law 13.1          |
| Lot 2 on BUP 105598  | Area 2 on level A on sketch plan<br>"D"       | Carparking        | By-law 13.1          |
| Lot 3 on BUP 105598  | Area 3 on level A on sketch plan<br>"D"       | Carparking        | By-law 13.1          |
| Lot 4 on BUP 105598  | Area 4 on level A on sketch plan<br>"D"       | Carparking        | By-law 13.1          |
| Lot 5 on BUP 105598  | Area 5 on level A on sketch plan<br>"D"       | Carparking        | By-law 13.1          |
| Lot 6 on BUP 105598  | Area 6 on level A on sketch plan<br>"D"       | Carparking        | By-law 13.1          |
| Lot 7 on BUP 105598  | Area 7 on level A on sketch plan<br>"D"       | Carparking        | By-law 13.1          |
| Lot 8 on BUP 105598  | Area 8 on level A on sketch plan<br>"D"       | Carparking        | By-law 13.1          |
|                      |                                               |                   |                      |

### THE BEACH CLUB MOOLOOLABA COMMUNITY TITLES SCHEME 15260

| <u> </u>             |                                                          |                    |             |
|----------------------|----------------------------------------------------------|--------------------|-------------|
| Lot 58 on BUP 105598 | Area 58 on level A on sketch plan<br>"D"                 | Carparking         | By-law 13.1 |
| Lot 59 on BUP 105598 | Area 59 on level A on sketch plan<br>"D"                 | Carparking         | By-law 13.1 |
| Lot 60 on BUP 105598 | Area 60 on level A on sketch plan<br>"D"                 | Carparking         | By-law 13.1 |
| Lot 61 on BUP 105598 | Area 61 on level A on sketch plan<br>"D"                 | Carparking         | By-law 13.1 |
| Lot 62 on BUP 105598 | Area 62 on level A on sketch plan<br>"D"                 | Carparking         | By-law 13.1 |
| Lot 63 on BUP 105598 | Area 63 on level A on sketch plan<br>"D"                 | Carparking         | By-law 13.1 |
| Lot 64 on BUP 105598 | Area 64 on level A on sketch plan<br>"D"                 | Carparking         | By-law 13.1 |
| Lot 65 on BUP 105598 | Area 65 on level A on sketch plan<br>"D"                 | Carparking         | By-law 13.1 |
| Lot 66 on BUP 105598 | Area 66 on level A on sketch plan<br>"D"                 | Carparking         | By-law 13.1 |
| Lot 67 on BUP 105598 | Area 67 on level A on sketch plan<br>"D"                 | Carparking         | By-law 13.1 |
| Lot 68 on BUP 105598 | Area 68 on level A on sketch plan<br>"D"                 | Carparking         | By-law 13.1 |
| Lot 69 on BUP 105598 | Area 69 on level A on sketch plan<br>"D"                 | Carparking         | By-law 13.1 |
| Lot 70 on BUP 105598 | Area 70 on level A on sketch plan<br>"D"                 | Carparking         | By-law 13.1 |
| Lot 71 on BUP 105598 | Area 71 on level A on sketch plan<br>"D"                 | Carparking         | By-law 13.1 |
| Lot 72 on BUP 105598 | Area 72 on level A on sketch plan<br>"D"                 | Carparking         | By-law 13.1 |
| Lot 73 on BUP 105598 | Area 73 on level A on sketch plan<br>"D"                 | Carparking         | By-law 13.1 |
| Lot 74 on BUP 105598 | Area 74 on level A on sketch plan<br>"D"                 | Carparking         | By-law 13.1 |
| Lot 75 on BUP 105598 | Area 75 on level A on sketch plan<br>"D"                 | Carparking         | By-law 13.1 |
| Lot 18 on BUP 105598 | Area Managers Storeroom on level D<br>on sketch plan "B" | Managers Storeroom | By-law 18   |
| Lot 18 on BUP 105598 | Area Managers Storeroom on level A<br>on sketch plan "E" | Managers Storeroom | By-law 18   |
| Lot 18 on BUP 105598 | Area Managers Storeroom on level C<br>on sketch plan "F" | Managers Storeroom | By-law 18   |
| Lot 1 on BUP 105598  | Area 1 on level B on sketch plan<br>"A"                  | Courtyard          | By-law 20   |
| Lot 2 on BUP 105598  | Area 2 on level B on sketch plan<br>"A"                  | Courtyard          | By-law 20   |
| Lot 3 on BUP 105598  | Area 3 on level B on sketch plan<br>"A"                  | Courtyard          | By-law 20   |